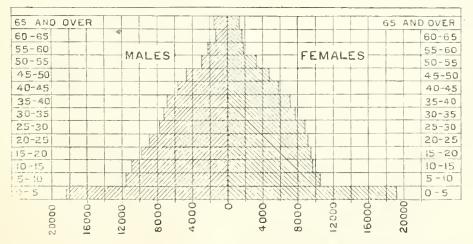

The first totals were received from the Baoni State on the 11th March, the last from Gwalior State on the 15th. Special arrangements were made in the headquarter office for combining and wiring the Provisional Totals for each Political Charge and the Agency as a whole to the Census Commissioner for India. The first of these for Baghelkhand was wired on the 13th and the last for Gwalior Residency on the 16th March 1911. The total population for the Agency as a whole, according to these Provisional Totals, numbered 9,365,165 of whom 4,804,914 were males and 4,560,251 females.